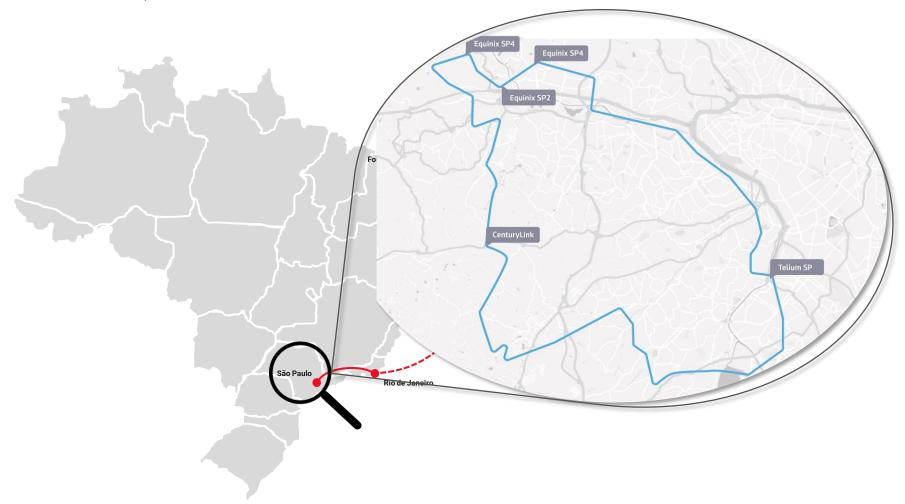

019



Hosted VoIP Award In 2018 and 2019



Infrastructure, Connectivity and Unified Communications Award in 2018.

Innovative Mobile Operator Award in 2019.

# Presence in Brazil's Main Events



















# **GLOBAL SERVICES USA IP CAPACITY BRAZIL IP CAPACITY** L2L CLOUD +1.5 BILLION MIN/YEAR **VOICE** DATA +600 INTERCONNECTIONS DID NUMBERS IN +50 COUNTRIES MVNE/ MVNA IOT **MOBILITY** M2M SMS / A2P **SPONSORED ROAMING**



# WHOLESALE PRODUCTS





# INTERNATIONAL BACKBONE

- International Transport / IP Transit
- Protected International Gateway through Miami and New York (planned)
- Local Peering in USA with the main carriers and content/cloud providers





# RIO DE JANEIRO BACKBONE

+600km local fiber optic backbone





# SÃO PAULO BACKBONE

+100km local fiber optic backbone





# **VOICE POPS IN BRAZIL**

- Places implemented
- Places in progress:Estimated date: Jun/19
- Places to be implemented 2Q/19: Estimated date: Dec/19





## MAIN PARTNERS















































































# **OFFICES**



Av. das Américas, 3434 Barra da Tijuca — Rio de Janeiro CEP: 22640-102

#### PORTUGAL

Av. da República 18, 3º piso Sala 403 Lisboa - 1050-191

U

UK

1 Fore St Ave London EC2Y 5EJ

USA

848 Brickell Ave Suite 1235 Miami, FL - 33131





# Thank you!