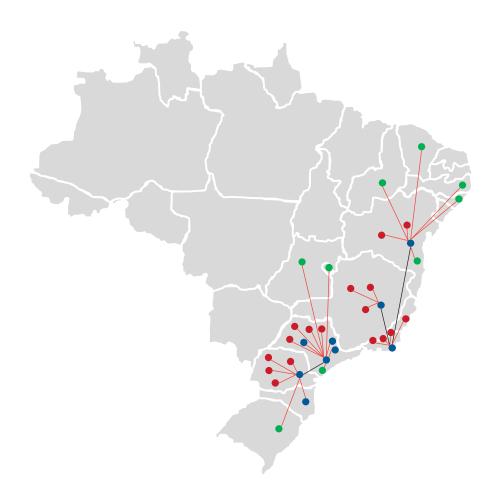

# **VOICE POPS IN BRAZIL**

- Places implemented
- Places in progress:Estimated date: Jun/19
- Places to be implemented 2Q/19: Estimated date: Dec/19