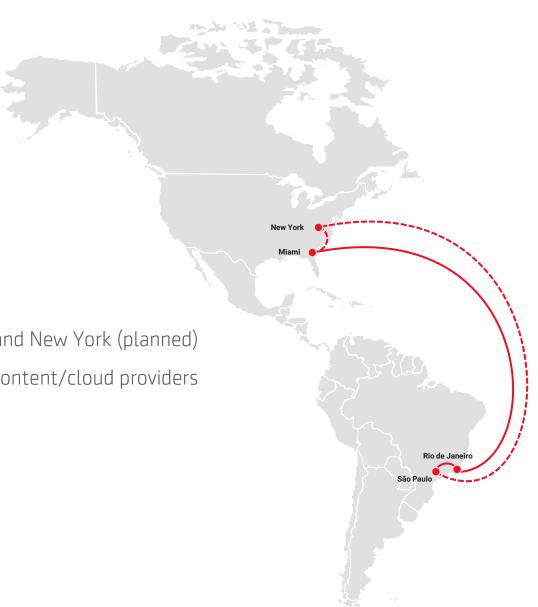

# INTERNATIONAL BACKBONE

- International Transport / IP Transit
- Protected International Gateway through Miami and New York (planned)
- Local Peering in USA with the main carriers and content/cloud providers