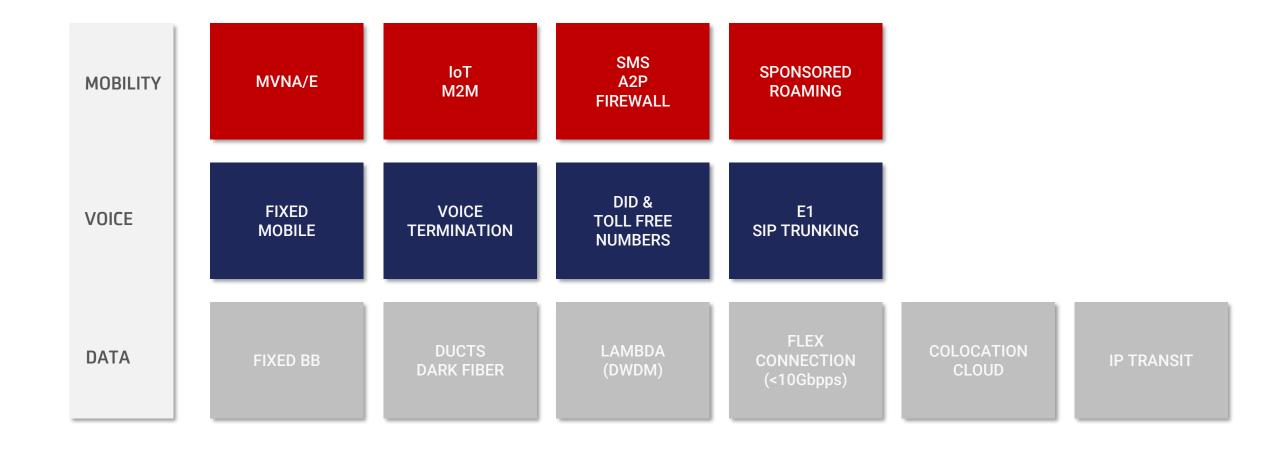

# WHOLESALE PRODUCTS

# **GLOBAL SERVICES USA IP CAPACITY BRAZIL IP CAPACITY** L2L CLOUD +1.5 BILLION MIN/YEAR **VOICE** DATA +600 INTERCONNECTIONS DID NUMBERS IN +50 COUNTRIES MVNE/ MVNA IOT **MOBILITY** M2M SMS / A2P **SPONSORED ROAMING**