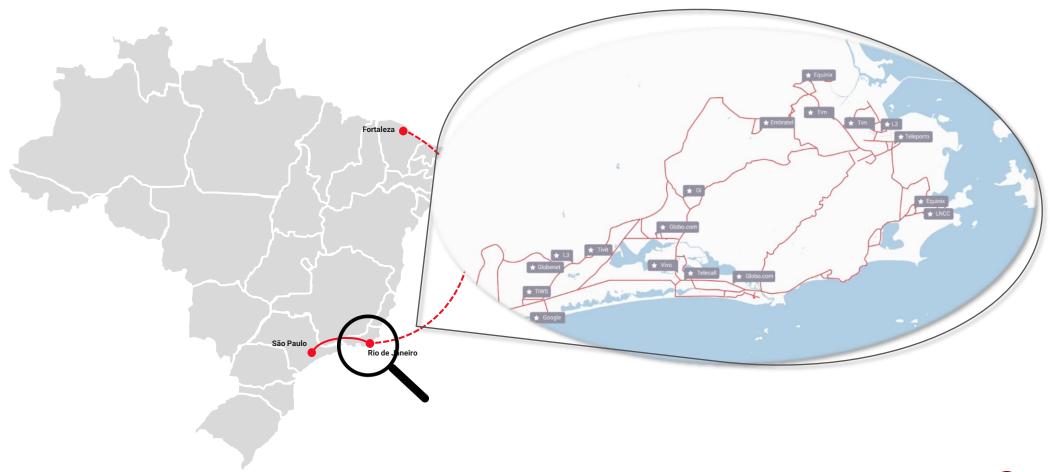

*QUALIFICATIONS**



Latam Regional Operator of the Year In 2019



Hosted VoIP Award In 2018 and 2019



Infrastructure, Connectivity and Unified Communications Award in 2018.

Innovative Mobile Operator Award in 2019.

# Presence in Brazil's Main Events



















# **GLOBAL SERVICES USA IP CAPACITY BRAZIL IP CAPACITY** L2L CLOUD +1.5 BILLION MIN/YEAR **VOICE** DATA +600 INTERCONNECTIONS DID NUMBERS IN +50 COUNTRIES MVNE/ MVNA IOT **MOBILITY** M2M SMS / A2P **SPONSORED ROAMING**



# WHOLESALE PRODUCTS





# INTERNATIONAL BACKBONE

- International Transport / IP Transit
- Protected International Gateway through Miami and New York (planned)
- Local Peering in USA with the main carriers and content/cloud providers





# RIO DE JANEIRO BACKBONE

+600km local fiber optic backbone





# SÃO PAULO BACKBONE

+100km local fiber optic backbone





# **VOICE POPS IN BRAZIL**

- Places implemented
- Places in progress:Estimated date: Jun/19
- Places to be implemented 2Q/19: Estimated date: Dec/19





## MAIN PARTNERS















































































# **OFFICES**



Av. das Américas, 3434 Barra da Tijuca — Rio de Janeiro CEP: 22640-102

#### PORTUGAL

Av. da República 18, 3º piso Sala 403 Lisboa - 1050-191

U

UK

1 Fore St Ave London EC2Y 5EJ

USA

848 Brickell Ave Suite 1235 Miami, FL - 33131





# Thank you!